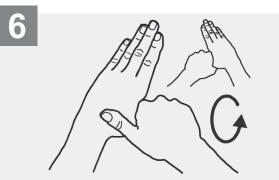

## **Duration of the entire procedure: 40-60 seconds**

Wet hands with water;

Right palm over left dorsum with interlaced fingers and vice versa.

Rotational rubbing of left thumb clasped in right palm and vice versa.

Apply enough soap to cover all hand surfaces.

Palm to palm with fingers interlaced;

2

Backs of fingers to opposing palms with fingers interlocked.

Rotational rubbing, backwards and forwards with clasped fingers of right hand in left palm and vice versa.