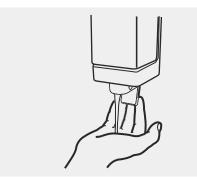

Apply enough soap to cover all hand surfaces.

Palm to palm with fingers interlaced;

2

Backs of fingers to opposing palms with fingers interlocked.

Rotational rubbing, backwards and forwards with clasped fingers of right hand in left palm and vice versa.