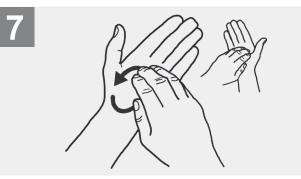

Apply enough soap to cover all hand surfaces.

Palm to palm with fingers interlaced;

2

Backs of fingers to opposing palms with fingers interlocked.

Rotational rubbing, backwards and forwards with clasped fingers of right hand in left palm and vice versa.