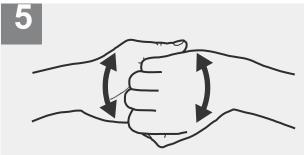

## **Duration of the entire procedure: 40-60 seconds**

Wet hands with water;

Right palm over left dorsum with interlaced fingers and vice versa.

Rotational rubbing of left thumb clasped in right palm and vice versa.