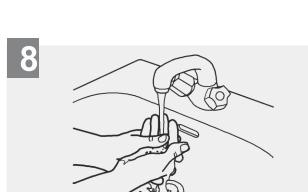

## **Duration of the entire procedure: 40-60 seconds**

Wet hands with water;

Right palm over left dorsum with interlaced fingers and vice versa.

Rotational rubbing of left thumb clasped in right palm and vice versa.