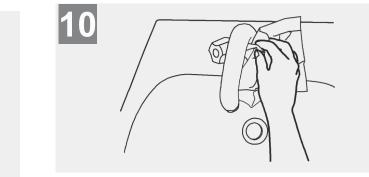

Rinse hands with water.

Dry hands thoroughly with a single use Use towel to turn off faucet. towel.

Your hands are now safe.