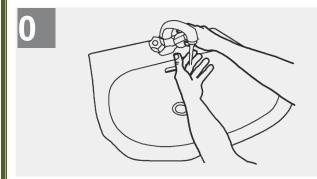

## **STEPS OF HAND WASHING**

## **Duration of the entire procedure: 40-60 seconds**

Wet hands with water;

Right palm over left dorsum with interlaced fingers and vice versa.

Rotational rubbing of left thumb clasped in right palm and vice versa.