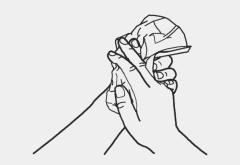

Apply enough soap to cover all hand surfaces.

Palm to palm with fingers interlaced;

2

Backs of fingers to opposing palms with fingers interlocked.

Rotational rubbing, backwards and forwards with clasped fingers of right hand in left palm and vice versa.