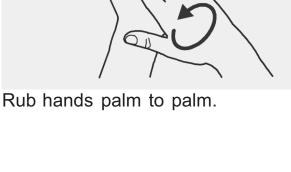

Apply enough soap to cover all hand surfaces.

Palm to palm with fingers interlaced;

2

Backs of fingers to opposing palms with fingers interlocked.

Rotational rubbing, backwards and forwards with clasped fingers of right hand in left palm and vice versa.