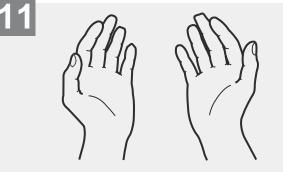

Rinse hands with water.

Dry hands thoroughly with a single use Use towel to turn off faucet. towel.

Your hands are now safe.