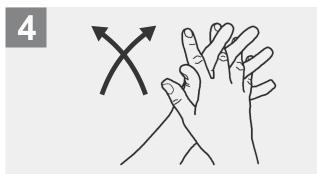

## **Duration of the entire procedure: 40-60 seconds**

Wet hands with water;

Right palm over left dorsum with interlaced fingers and vice versa.

Rotational rubbing of left thumb clasped in right palm and vice versa.