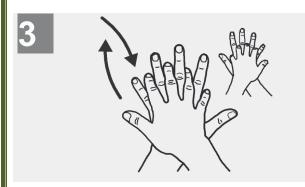

Apply enough soap to cover all hand surfaces.

Palm to palm with fingers interlaced;

2

Backs of fingers to opposing palms with fingers interlocked.

Rotational rubbing, backwards and forwards with clasped fingers of right hand in left palm and vice versa.